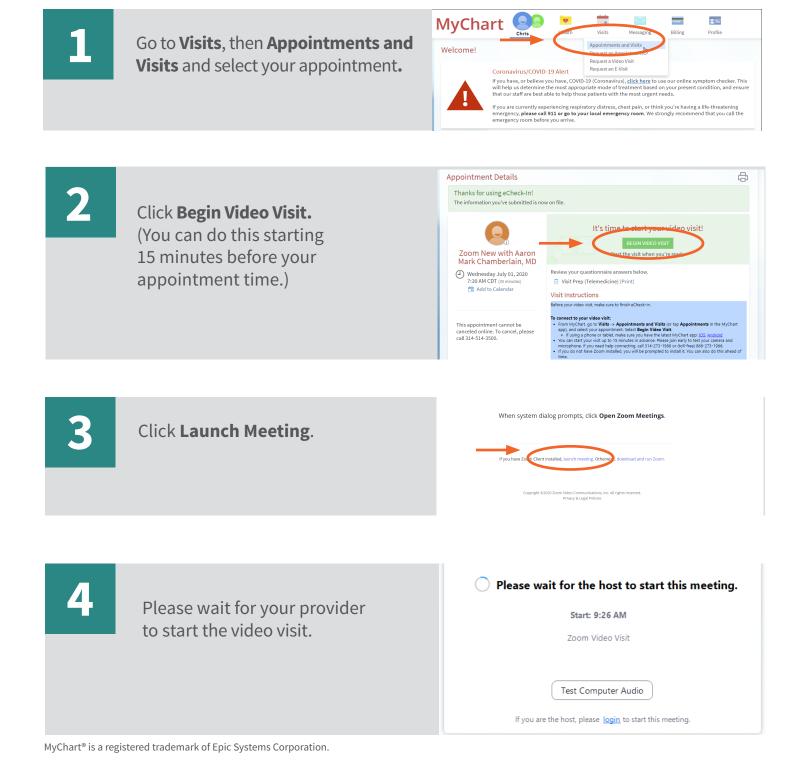

## Begin video visit through MyChart

MyPatientChart.org

Standard Washington University Physicians®