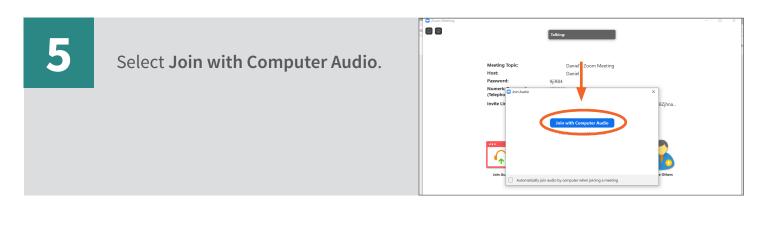

## Begin video visit through MyChart

MyPatientChart.org

Standard Washington University Physicians®