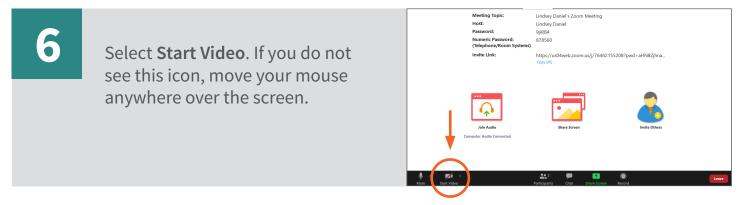

## Begin video visit through MyChart

MyPatientChart.org

Standard Washington University Physicians®